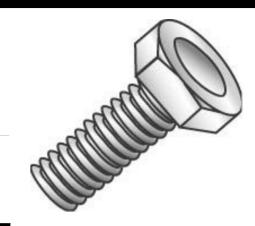

## 1/2-13 X 1-1/2 HEX HEAD BOLT Z

UPC: 085937558244 Country of Origin:

UNSPSC: 31161501 China

Commodity: Cap screws

Hex Bolts are externally threaded fasteners designed for insertion through holes in assembled parts, and are normally intended to be tightened or released by torquing a nut.

## **Product Attributes**

Brand Name Minerallac Company

Sub Brand Cully

Type Hex Cap Bolt

Special Features Made of medium carbon steel—quenched and tempered.

 Material
 Grade 2 Steel

 Size
 1/2-13 x 1-1/2" IN

 Length
 1-1/2" IN

 Thread Type
 Coarse

 Thread Size
 13 TPI

Thread Size 13 TPI
Head Width 3/4" IN
Head Height 5/16" IN
Head Type Hex Head
Head Color Silver
Finish Zinc Plated

Item Status: Active
Standard Qty: 50