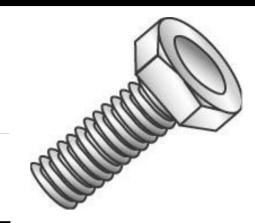

## 1/2-13 X 1-1/4 HEX HEAD BOLT Z

UPC: Country of Origin: 085937043054

**Not Available UNSPSC:** 31161501

Commodity: Cap screws

Hex Bolts are externally threaded fasteners designed for insertion through holes in assembled parts, and are normally intended to be tightened or released by torquing a nut.

## **Product Attributes**

**Brand Name** Minerallac Company

Sub Brand Cully

Type Hex Cap Bolt

**Special Features** Made of medium carbon steel—quenched and tempered.

Material Grade 2 Steel Size 1/2-13 x 1-1/4" IN Length 1-1/4" IN Thread Type Coarse Thread Size 13 TPI

Head Width 3/4" IN Head Height 5/16" IN Head Type Hex Head **Head Color** Silver Finish Zinc Plated

> Item Status: Active Standard Qty: 50