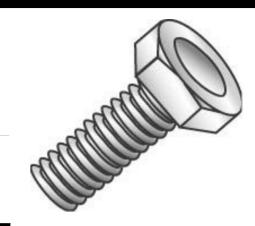

## 1/2-13 X 1-1/4 HEX HEAD BOLT Z

UPC: 085937558206 Country of Origin:

UNSPSC: 31161501 China

Commodity: Cap screws

Hex Bolts are externally threaded fasteners designed for insertion through holes in assembled parts, and are normally intended to be tightened or released by torquing a nut.

## **Product Attributes**

Brand Name Minerallac Company

Sub Brand Cully

Type Hex Cap Bolt

Special Features Made of medium carbon steel—quenched and tempered.

Material Grade 2 Steel
Size 1/2-13 x 1-1/4" IN
Length 1-1/4" IN
Thread Type Coarse
Thread Size 13 TPI

Thread Size 13 TPI
Head Width 3/4" IN
Head Height 5/16" IN
Head Type Hex Head
Head Color Silver
Finish Zinc Plated

Item Status: Active
Standard Qty: 50

Minerallac Company

Tel: 800-927-3293 Fax: 800-824-8942 www.minerallac.com