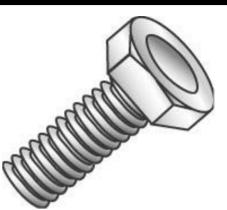

## 1/2-13 X 1 HEX HEAD BOLT ZP

UPC: 085937081360

UNSPSC: 31161501

Commodity: Cap screws

Country of Origin: **Not Available** 

|                  | Product Attributes                                 |
|------------------|----------------------------------------------------|
|                  | Product Attributes                                 |
| Brand Name       | Minerallac Company                                 |
| Sub Brand        | Cully                                              |
| Туре             | Hex Cap Bolt                                       |
| Special Features | Made of medium carbon steel—quenched and tempered. |
| Material         | Grade 2 Steel                                      |
| Size             | 1/2-13 x 1" IN                                     |
| Length           | 1" IN                                              |
| Thread Type      | Coarse                                             |
| Thread Size      | 13 TPI                                             |
| Head Width       | 3/4" IN                                            |
| Head Height      | 5/16" IN                                           |
| Head Type        | Hex Head                                           |
| Head Color       | Silver                                             |
| Finish           | Zinc Plated                                        |
|                  |                                                    |
|                  |                                                    |
|                  |                                                    |
|                  |                                                    |
|                  |                                                    |
|                  |                                                    |
|                  |                                                    |
|                  |                                                    |
|                  |                                                    |