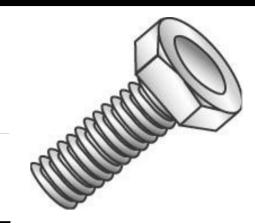

## 3/8-16 X 2 HEX HEAD BOLT ZP

UPC: 085937081322 Country of Origin:

UNSPSC: 31161501 Not Available

Commodity: Cap screws

Hex Bolts are externally threaded fasteners designed for insertion through holes in assembled parts, and are normally intended to be tightened or released by torquing a nut.

## **Product Attributes**

Brand Name Minerallac Company

Sub Brand Cully

Type Hex Cap Bolt

Special Features Made of medium carbon steel—quenched and tempered.

Material Grade 2 Steel Size 3/8-16 x 2" IN Length 2" IN Thread Type Coarse Thread Size **16 TPI** Head Width 9/16" IN Head Height 15/64" IN Head Type Hex Head