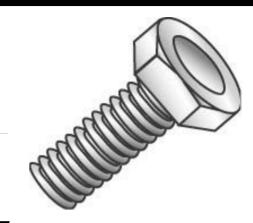

## 3/8-16 X 1-1/4 HEX HEAD BOLT Z

UPC: 085937081308 Country of Origin:

UNSPSC: 31161501 Not Available

Commodity: Cap screws

Hex Bolts are externally threaded fasteners designed for insertion through holes in assembled parts, and are normally intended to be tightened or released by torquing a nut.

## **Product Attributes**

Brand Name Minerallac Company

Sub Brand Cully

Type Hex Cap Bolt

Special Features Made of medium carbon steel—quenched and tempered.

Material Grade 2 Steel
Size 3/8-16 x 1-1/4" IN
Length 1-1/4" IN
Thread Type Coarse
Thread Size 16 TPI

Head Width 9/16" IN
Head Height 15/64" IN
Head Type Hex Head
Head Color Silver
Finish Zinc Plated

Item Status: Active
Standard Qty: 100