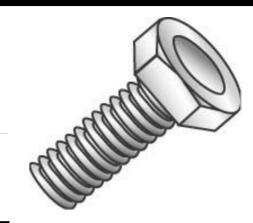

## 3/8-16 X 1/2 HEX HEAD BOLT ZP

UPC: 085937081261 Country of Origin:

UNSPSC: 31161501 Not Available

Commodity: Cap screws

Hex Bolts are externally threaded fasteners designed for insertion through holes in assembled parts, and are normally intended to be tightened or released by torquing a nut.

## **Product Attributes**

Brand Name Minerallac Company

Sub Brand Cully

Type Hex Cap Bolt

Special Features Made of medium carbon steel—quenched and tempered.

Material Grade 2 Steel
Size 3/8-16 x 1/2" IN
Length 1/2" IN
Thread Type Coarse
Thread Size 16 TPI

Head Width 9/16" IN
Head Height 15/64" IN
Head Type Hex Head
Head Color Silver
Finish Zinc Plated

Item Status: Active
Standard Qty: 100