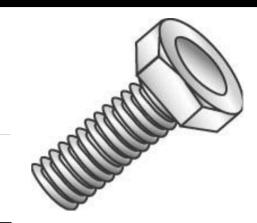

## 5/16-18 X 1-1/4 HEX HEAD BOLT

UPC: 085937552204 Country of Origin:

UNSPSC: 31161501 China

Commodity: Cap screws

Hex Bolts are externally threaded fasteners designed for insertion through holes in assembled parts, and are normally intended to be tightened or released by torquing a nut.

## **Product Attributes**

Brand Name Minerallac Company

Sub Brand Cully

Type Hex Cap Bolt

Special Features Made of medium carbon steel—quenched and tempered.

Material Grade 2 Steel
Size 5/16-18 x 1-1/4" IN
Length 1-1/4" IN
Thread Type Coarse

Thread Type
Thread Size
Thread Size
Head Width
Head Height
Head Type
Hex Head
Head Color
Finish

Coarse
18 TPI
Head Typ
13/64" IN
Head Height
Hex Head
Finish

Tinc Plated

Item Status: Active
Standard Qty: 100