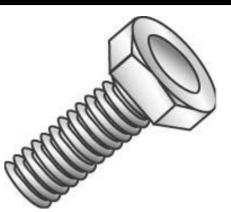

## 55048

## 1/4-20 X 3 HEX HEAD BOLT ZP

UPC: 085937550484

UNSPSC: 31161501

Commodity: Cap screws

Country of Origin: **Taiwan** 

Hex Bolts are externally threaded fasteners designed for insertion through holes in assembled parts, and are normally intended to be tightened or released by torquing a nut.

| Product Attributes |                                                    |
|--------------------|----------------------------------------------------|
| Brand Name         | Minerallac Company                                 |
| Sub Brand          | Cully                                              |
| Туре               | Hex Cap Bolt                                       |
| Special Features   | Made of medium carbon steel—quenched and tempered. |
| Material           | Grade 2 Steel                                      |
| Size               | 1/4-20 x 3" IN                                     |
| Length             | 3" IN                                              |
| Thread Type        | Coarse                                             |
| Thread Size        | 20 TPI                                             |
| Head Width         | 7/16" IN                                           |
| Head Height        | 5/32" IN                                           |
| Head Type          | Hex Head                                           |
| Head Color         | Silver                                             |
| Finish             | Zinc Plated                                        |
|                    |                                                    |
|                    |                                                    |
|                    |                                                    |
|                    |                                                    |
|                    |                                                    |
|                    |                                                    |