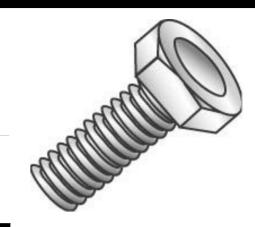

## 1/4-20 X 2-1/2 HEX HEAD BOLT Z

UPC: 085937550408 Country of Origin:

UNSPSC: 31161501 China

Commodity: Cap screws

Hex Bolts are externally threaded fasteners designed for insertion through holes in assembled parts, and are normally intended to be tightened or released by torquing a nut.

## **Product Attributes**

Brand Name Minerallac Company

Sub Brand Cully

Type Hex Cap Bolt

Special Features Made of medium carbon steel—quenched and tempered.

Material Grade 2 Steel
Size 1/4-20 x 2-1/2" IN
Length 2-1/2" IN
Thread Type Coarse
Thread Size 20 TPI

Head Width 7/16" IN
Head Height 5/32" IN
Head Type Hex Head
Head Color Silver
Finish Zinc Plated

Item Status: Active
Standard Qty: 100