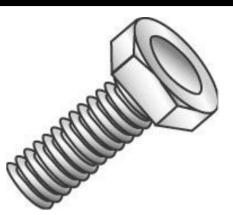

## 1/4-20 X 2 HEX HEAD BOLT ZP

UPC: 085937550323

UNSPSC: 31161501

Commodity: Cap screws

Country of Origin: China

Hex Bolts are externally threaded fasteners designed for insertion through holes in assembled parts, and are normally intended to be tightened or released by torquing a nut.

|                  | Product Attributes                                 |
|------------------|----------------------------------------------------|
| Brand Name       | Minerallac Company                                 |
| Sub Brand        | Cully                                              |
| Туре             | Hex Cap Bolt                                       |
| Special Features | Made of medium carbon steel—quenched and tempered. |
| Material         | Grade 2 Steel                                      |
| Size             | 1/4-20 x 2" IN                                     |
| Length           | 2" IN                                              |
| Thread Type      | Coarse                                             |
| Thread Size      | 20 TPI                                             |
| Head Width       | 7/16" IN                                           |
| Head Height      | 5/32" IN                                           |
| Head Type        | Hex Head                                           |
| Head Color       | Silver                                             |
| Finish           | Zinc Plated                                        |
|                  |                                                    |
|                  |                                                    |
|                  |                                                    |
|                  |                                                    |
|                  |                                                    |
|                  |                                                    |