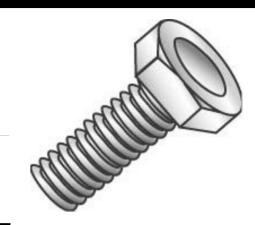

## 1/4-20 X 1-1/2 HEX HEAD BOLT Z

UPC: Country of Origin: 085937550248

China **UNSPSC:** 31161501

Commodity: Cap screws

Hex Bolts are externally threaded fasteners designed for insertion through holes in assembled parts, and are normally intended to be tightened or released by torquing a nut.

## **Product Attributes**

**Brand Name** Minerallac Company

Sub Brand Cully

Type Hex Cap Bolt

**Special Features** Made of medium carbon steel—quenched and tempered.

Material Grade 2 Steel Size 1/4-20 x 1-1/2" IN Length 1-1/2" IN Thread Type Coarse Thread Size 20 TPI

Head Width 7/16" IN Head Height 5/32" IN Head Type Hex Head **Head Color** Silver Finish Zinc Plated

> Item Status: Active Standard Qty: 100