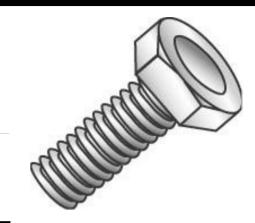

## 1/4-20 X 1-1/4 HEX HEAD BOLT Z

UPC: 085937081216 Country of Origin:

UNSPSC: 31161501 Not Available

Commodity: Cap screws

Hex Bolts are externally threaded fasteners designed for insertion through holes in assembled parts, and are normally intended to be tightened or released by torquing a nut.

## **Product Attributes**

Brand Name Minerallac Company

Sub Brand Cully

Type Hex Cap Bolt

Special Features Made of medium carbon steel—quenched and tempered.

Material Grade 2 Steel
Size 1/4-20 x 1-1/4" IN
Length 1-1/4" IN
Thread Type Coarse

Thread Size 20 TPI
Head Width 7/16" IN
Head Height 5/32" IN
Head Type Hex Head
Head Color Silver
Finish Zinc Plated

Item Status: Active
Standard Qty: 100