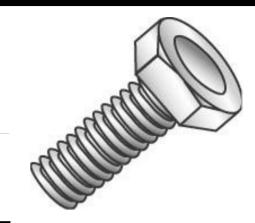

## 1/4-20 X 1 HEX HEAD BOLT ZP

UPC: 085937081209 Country of Origin:

UNSPSC: 31161501 Not Available

Commodity: Cap screws

Hex Bolts are externally threaded fasteners designed for insertion through holes in assembled parts, and are normally intended to be tightened or released by torquing a nut.

## **Product Attributes**

Brand Name Minerallac Company

Sub Brand Cully

Type Hex Cap Bolt

Special Features Made of medium carbon steel—quenched and tempered.

Material Grade 2 Steel
Size 1/4-20 x 1" IN
Length 1" IN
Thread Type Coarse
Thread Size 20 TPI
Head Width 7/16" IN

Head Height 5/32" IN
Head Type Hex Head
Head Color Silver
Finish Zinc Plated

Item Status: Active
Standard Qty: 100