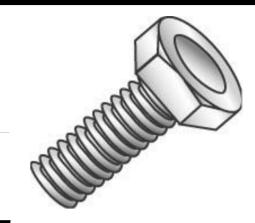

## 1/4-20 X 1/2 HEX HEAD BOLT ZP

UPC: 085937081186 Country of Origin:

UNSPSC: 31161501 Not Available

Commodity: Cap screws

Hex Bolts are externally threaded fasteners designed for insertion through holes in assembled parts, and are normally intended to be tightened or released by torquing a nut.

## **Product Attributes**

Brand Name Minerallac Company

Sub Brand Cully

Type Hex Cap Bolt

Special Features Made of medium carbon steel—quenched and tempered.

 $\begin{array}{lll} \text{Material} & \text{Grade 2 Steel} \\ \text{Size} & \text{1/4-20 x 1/2" IN} \\ \text{Length} & \text{1/2" IN} \\ \text{Thread Type} & \text{Coarse} \\ \text{Thread Size} & \text{20 TPI} \\ \end{array}$ 

Thread Size 20 TPI
Head Width 7/16" IN
Head Height 5/32" IN
Head Type Hex Head
Head Color Silver
Finish Zinc Plated

Item Status: Active
Standard Qty: 100