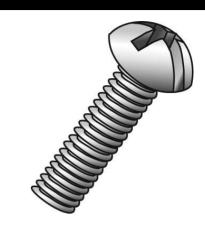

## 10-24 X 1-1/2 RHMS SLOT/PHIL Z

UPC: 085937526243 Country of Origin:

UNSPSC: 31161504 China

Commodity: Machine screws

A straight shank fastener with external threads designed to go through a hole or nut that is pre-tapped to form a mating thread for the screw.

## **Product Attributes**

Brand Name Minerallac Company

Sub Brand Cully

Type Machine Screw

Application Machine screws form a fastening that is superior in strength to spaced

Slotted / Phillips Combo

thread screws. For use with a pre-tapped hole or with a nut.

Material Stee

Size 10-24 x 1-1/2" IN Length 1.500" IN Thread Type 2A External Thread Per Inch 24 TPI **Head Diameter** 0.346" IN Head Height 0.130" IN Head Type **Round Head Head Color** Silver

Finish Zinc Plated