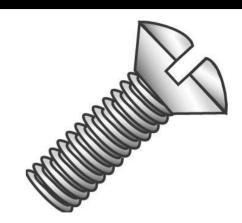

## 6-32 X 1 OHMS SLOT IVORY

UPC: 085937511164 Country of Origin:

UNSPSC: 31161525 Taiwan

Commodity: Screw for plastic

These short length, oval head, slotted machine screws are designed to fit standard electrical wallplates.

## **Product Attributes**

Brand Name Minerallac Company

Sub Brand Cully

Type Wall Plate Screw

Application Use to install wall plates or as wall plate replacement screws

Special Features Features a finished painted screw head.

Standard N/A Material Steel

Size 6-32 x 1" IN

Length 1" IN

Thread Type Fine

Thread Size 6-32 TPI

Head Width 1/4" IN

Head Height 1/8" IN

Head Type Oval Head