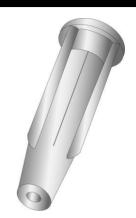

## #10 SQ DR EXPANDER ANCHOR-JAR

UPC: 085937397287

**UNSPSC:** 31162103

Commodity: Wall anchors

Country of Origin:

**USA** 

Ribbed conical anchors are designated by the size screw they are used with and the length which is measured from end to end.

## **Product Attributes**

Brand Name Minerallac Company

Sub Brand Cully

Type Expander Anchors

Special Features Includes #10 x 1-1/2" fasteners (100 pieces), #10 anchors (100 pieces),

and 1/4" Carbide drill bit.

Application N/A Standard N/A

Size 10 x 1-1/2" IN

Diameter N/A

Length 1-1/2" IN

Minimum Embedment 1-3/4" IN

Depth

Drill Size 1/4" IN

Screw Size #10 x 1-1/2" IN

Grip Range N/A

Thread Length 1-1/2" IN

Head Type Hex Washer Head

Point Type Metal Piercing

Material Steel, Plastic

Grade N/A

Finish Zinc Plated

Tension Strength N/A Shear Strength N/A