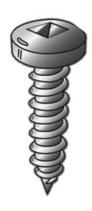

## #10 PH SQ DR ANCHOR KIT

UPC: 085937397102

UNSPSC: 31162103

Commodity: Wall anchors

Country of Origin:

Conical anchors are designated by the size screw they are used with and the length which is measured from end to end.

## **Product Attributes**

Brand Name Minerallac Company

Sub Brand Cully

Type Conical Anchors

Special Features Includes #10 x 1" fasteners (100 pieces), #10-#12 anchors (100 pieces),

and 1/4" Carbide drill bit.

Application N/A Standard N/A

Size 10-12 x 1" IN

Diameter N/A

Length 1" IN

Minimum Embedment 1-1/4" IN

Depth

Drill Size 1/4" IN
Screw Size 10 x 1" IN
Grip Range N/A

Thread Length 1" IN

Head Type Square Drive - Pan Head

Point Type Metal Piercing Material Steel, Plastic

Grade N/A

Finish Zinc Plated

Tension Strength N/A Shear Strength N/A

Item Status: Active
Standard Qty: 1