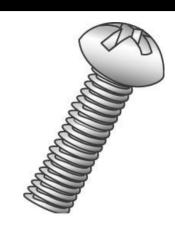

## 1/4-20 RHMS SLOT/PHIL KIT

UPC: 085937395368

**UNSPSC:** 31161504

Commodity: Machine screws

Country of Origin:

**USA** 

## **Product Attributes**

Brand Name Minerallac Company

Sub Brand Cully

Type Machine Screw

Special Features For use with a pre-tapped hole or with a nut.

Application N/A Standard N/A Material Steel Size 1/4-20

Length 3/8", 1/2", 3/4", 1", 1-1/2", 2"

Thread Type 2A External Threads

Thread Size 20 Head Width N/A Head Height 0.175" Head Type Round Head Head Color Silver Finish Zinc Plated

Class N/A

Drive Type Phillips/Slotted Combo

Driver Size #3 Head Diameter 0.472" Meets/Exceeds N/A

> Item Status: Active Standard Qty: 1