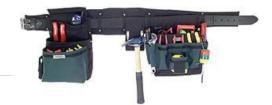

## ULT ELECT COMFORT COMBO W/MB (

UPC: 085937393425 Co

UNSPSC: 24112403

Commodity: Tool belts

Country of Origin:

The Electrician line of belts have been specifically designed for the professional electrician. Pouches have plenty of pockets and loops to hold tools upright and accesible.

## **Product Attributes**

Brand Name Minerallac Company

Sub Brand Boulder Bags

Type Electrician Belts

Special Features Features: Ultimate connect-a-pouch, hammer holder, ultimate

electrician tool pouch, 13 slots, 19 pockets, and metal buckle.

Application N/A

Standard N/A

Color Royal Blue

Dimensions 32"-36" x 4" IN

Width 32"-36" IN

Height 4" IN

Interior Compartments N/A

Fits Belts Up To N/A