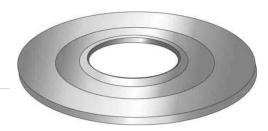

## 4 X 3 REDUCING WASHER

UPC: 085937334541 Country of Origin:

UNSPSC: 31161809 India

Commodity: Reducing washers

Designed to reduce the size of the knockout in a steel outlet box or other metal enclosure. It is made of galvanized steel and can be used for indoor or exterior applications.

## **Product Attributes**

Brand Name Minerallac Company

Sub Brand Cully

Type Reducing Washer

Special Features N/A

Application Indoors or Outdoors. Use to reduce the size of the knockout in a steel

outlet box or other metal enclosure.

Standard N/A Material Steel

Finish Zinc Plated

Thickness N/A

Outside Diameter 5.500" IN

Inside Diameter 3.560" IN

Fits Bolt Sizes N/A

Color Silver

Rockwell Hardness N/A