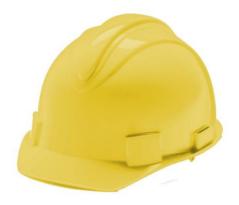

## CHARGER CAP W RATCHET SUSP-YEL

UPC: 085937294326

UNSPSC: 46181701

Commodity: Hard hats

Country of Origin:

**USA** 

Charger Hardhat lightweight, designed for all-day use.

## **Product Attributes**

Brand Name Minerallac Company

Sub Brand Cully
Type Hard Hat

Special Features Contoured dome for sleek profile. Short cap bill for greater upward

vision. Antiglare Griptech™ bill limits glare and improves bill grip.

Constructed for the addition of a 4-point chin strap.

Standard Meets ANSI Z89.1 for impact protection

Suspension Type Ratchet & Plastic

Shell Color Yellow

Sweat Band Material Flame retardant treated fleecy cotton

Head Size 6-1/2 thru 8

Shell Material HDPE - High Density Polyethylene

Style Charger Accessory Slots Yes

Item Status: Active

Standard Qty: 1