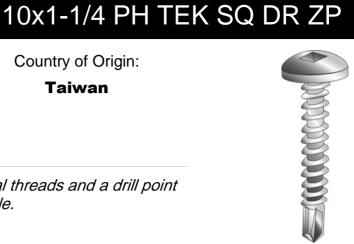

## 27020J

UPC: 085937966568

UNSPSC: 31161528

Commodity: Self drilling screw

A straight shank fastener with spaced external threads and a drill point which drills its own hole.

Country of Origin:

Taiwan

|                  | Product Attributes     |                    |        |
|------------------|------------------------|--------------------|--------|
| Brand Name       | Minerallac Company     |                    |        |
| Sub Brand        | Cully                  |                    |        |
| Туре             | Tek Screws             |                    |        |
| Special Features |                        |                    |        |
| Application      |                        |                    |        |
| Standard         |                        |                    |        |
| Material         |                        |                    |        |
| Size             |                        |                    |        |
| -                | 1-1/4" IN              |                    |        |
|                  | Type-BSD Self-Drilling |                    |        |
| Thread Size      |                        |                    |        |
| Head Width       |                        |                    |        |
| Head Height      |                        |                    |        |
| Head Type        |                        |                    |        |
| Head Color       |                        |                    |        |
|                  | Zinc Plated            |                    |        |
| Class            | N/A                    |                    |        |
|                  |                        |                    |        |
|                  |                        |                    |        |
|                  |                        |                    |        |
|                  |                        |                    |        |
|                  |                        | Item Status:       | Active |
|                  |                        | Standard Qty:      | 100    |
|                  |                        | ,                  |        |
|                  |                        |                    |        |
|                  |                        |                    |        |
|                  |                        | Minerallac Company |        |
|                  |                        | Tel: 800-927-3293  |        |
|                  |                        | Fax: 800-824-8942  |        |
|                  |                        | www.minerallac.com |        |
| L                |                        | •                  |        |