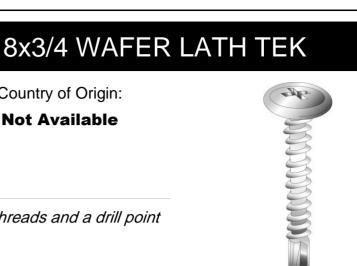

## 26813J

UPC: 085937080295

UNSPSC: 31161528

Commodity: Self drilling screw

A straight shank fastener with spaced external threads and a drill point which drills its own hole.

Country of Origin:

**Not Available** 