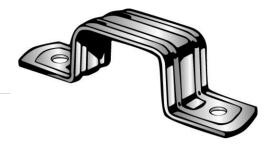

## SERVICE ENTRANCE STRAP 2 HOLE

UPC: 784610662307 Country of Origin:

UNSPSC: 31162310

Commodity: Mounting straps

USA

2-Hole straps are used to secure conduit, cable, tubing, pipe, etc. to mounting surface.

## **Product Attributes**

Brand Name Minerallac Company
Sub Brand Minerallac Traditional

Type 2-Hole Strap
Application Electrical Conduit

Special Features Designed for use on loads too heavy to be supported by 1-hole straps.

Standard UL #9N38 Material Steel

Finish Pre-galvanized

Mounting Holes

Mounting Component, Wood, Steel, Concrete

Mounting Holes O.C. 3/16" IN Number Of Holes 2

Size 0.73" x 0.75" x 2.56" IN

Color Silver Width 0.750" IN Length 2.558" IN Height 0.730" IN Trade Size 1/2" IN Thickness 0.035" IN Cable Size Fits 1/2" EMT. Construction Stamped