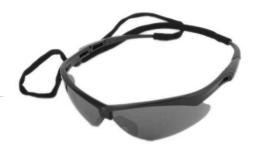

## **NEMESIS SMOKE MIRROR SAFETY**

UPC: 085937198068 Country of Origin:

UNSPSC: 46181802 Taiwan

Commodity: Safety glasses

Safety glasses provide eye protection from various adverse work environments.

## **Product Attributes**

Brand Name Minerallac Company

Sub Brand Cully

Type Safety Eyewear

Special Features Sporty, flexible, lightweight design. Soft touch temples for added

comfort. Single-lens wraparound protection with 8-base curve.

Application To be used as Eye Protection Safety Equipment.

UV Protection 99.9% Protection from harmful UV rays.

Frame Color Black

Lens Color Smoke Mirror

Item Status: Active
Standard Qty: 1

Minerallac Company