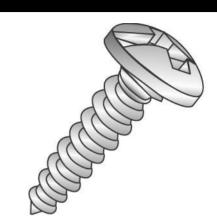

## 8x1/2 PHSMS SLOT/PHIL ZINC

UPC: Country of Origin: 085937188090

China **UNSPSC:** 31161506

Commodity: Sheet metal screws

Sheet Metal Screws (Self-Tapping Screws) are threaded fasteners with sharp threads to cut into materials such as sheet metal, plastic, or wood.

## **Product Attributes**

Brand Name Minerallac Company

Sub Brand Cully

Type Sheet Metal Screw

Special Features N/A

Application For use with sheet metal.

Standard

Material Steel

Size 8 x 1/2" IN

Length 1/2" IN

Thread Type Type-A

Thread Size 15 TPI

Head Width 0.322" IN

Head Height 0.115" IN

Head Type Pan Head

Head Color Silver

Finish Zinc Plated

Class N/A

Meets/Exceeds N/A

Drive Type Phillips/Slotted Combo

Driver Size #2

Drill Point Size N/A

Washer Outside Diameter N/A

Drill Point Length N/A