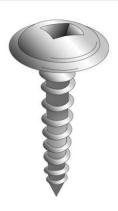

## 10x1-1/4 RWHTS SQ DR ZP

UPC: 085937966513 Country of Origin:

UNSPSC: 31161506 Canada

Commodity: Sheet metal screws

Sheet Metal Screws (Self-Tapping Screws) are threaded fasteners with sharp threads to cut into materials such as sheet metal, plastic, or wood.

## **Product Attributes**

Brand Name Minerallac Company

Sub Brand Cully

Type Sheet Metal Screw
Application For use with sheet metal.

Material Steel

 Size
 10 x 1-1/4" IN

 Length
 1-1/4" IN

 Thread Type
 Type-A

 Thread Size
 12 TPI

 Head Width
 0.359" IN

 Head Height
 0.137" IN

Head Type Round Washer Head

Head Color Silver
Finish Zinc Plated
Drive Type Square Drive
Driver Size #2 or 5/16" Hex

Item Status: Active
Standard Qty: 100