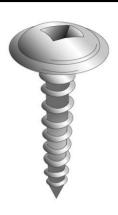

## 10x1 RWHTS SQ DR ZP

UPC: 085937966506 Country of Origin:

UNSPSC: 31161506 Canada

Commodity: Sheet metal screws

Sheet Metal Screws (Self-Tapping Screws) are threaded fasteners with sharp threads to cut into materials such as sheet metal, plastic, or wood.

## **Product Attributes**

Brand Name Minerallac Company

Sub Brand Cully

Type Sheet Metal Screw
Application For use with sheet metal.

 Material
 Steel

 Size
 10 x 1" IN

 Length
 1" IN

 Thread Type
 Type-A

 Thread Size
 12 TPI

 Head Width
 0.359" IN

 Head Height
 0.137" IN

Head Type Round Washer Head

Head Color Silver
Finish Zinc Plated
Drive Type Square Drive
Driver Size #2 or 5/16" Hex

Item Status: Active
Standard Qty: 100