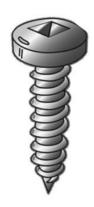

## 10x5/8 PHTS SQ DR ZP

UPC: 085937110107 Country of Origin:

UNSPSC: 31161506 Canada

Commodity: Sheet metal screws

Sheet Metal Screws (Self-Tapping Screws) are threaded fasteners with sharp threads to cut into materials such as sheet metal, plastic, or wood.

## **Product Attributes**

Brand Name Minerallac Company

Sub Brand Cully

Type Sheet Metal Screw

Application For use with sheet metal.

Material Steel

Size 10" x 5/8" IN

Length 5/8" IN

Thread Type Type-A

Thread Size 12 TPI

Head Width 0.373" IN

Head Height 0.133" IN

Head Type Pan Head

Head Color Silver

Finish Zinc Plated

Drive Type Square Drive

Driver Size #8

Item Status: Active
Standard Qty: 100