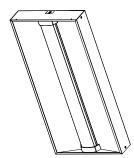

#### **Product Description**

The SMK-ZR surface mount kit is designed to convert Cree ZR Series troffers into surface mount or suspended luminaires. It features a powder-coated white finish to complement a variety of interior designs.

## CONSTRUCTION & MATERIALS

- SMK-ZR24 Dimensions: L 48.0" (1219mm) x W 24.2" (615mm) x H 5.5" (140mm)
- **SMK-ZR14 Dimensions:** L 48.0" (1219mm) x W 12.2" (310mm) x H 5.5" (140mm)
- **SMK-ZR22 Dimensions:** L 24.0" (610mm) x W 24.2" (615mm) x H 5.5" (140mm)
- Weight: max 15 lbs. (6.8kg)

#### SMK-ZR24

NOTE: Not for use with emergency backup or Cree SmartCast  $^{\!\otimes}$  Technology luminaires