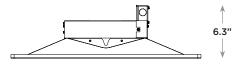

EJBCR

NOTE: Use of Expanded Junction Box accessory will increase the depth of the troffer to  $6.3^{\prime\prime}$ 