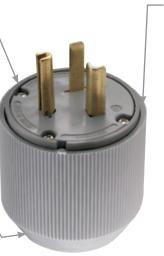

## Industrial straight blade power devices features & benefits

Rugged high-strength thermoplastic construction

Neoprene gasket seals around cord for added terminal protection from external elements

Unique internal clamp design secures cord during assembly, reducing installation time

Tapered cord grip cover reduces cord snags

Plug

Angled plug versions have 4 possible positions for maximum convenience

Broad selection of flanged inlets accept #12 AWG to #4 AWG conductors

Quick-drive stainless steel assembly screws provide corrosion resistance and speed installation time