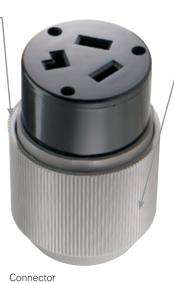

## Industrial straight blade power devices features & benefits

Rugged high-strength thermoplastic construction

Neoprene gasket seals around cord for added terminal protection from external elements

Unique internal clamp design secures cord during assembly, reducing installation time

Tapered cord grip cover reduces cord snags

Plug

Angled plug versions have 4 possible positions for maximum convenience

Broad selection of flanged inlets accept #12 AWG to #4 AWG conductors

Quick-drive stainless steel assembly screws provide corrosion resistance and speed installation time