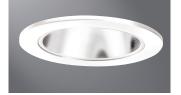

999AC= Antique Copper Reflector, Antique Copper Trim Ring 999TBZ= Tuscan Bronze Reflector, Tuscan Bronze Trim Ring

999P White Trim with Clear Specular Reflector

**999MB** White Trim with Specular Black Reflector