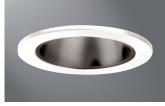

999AC= Antique Copper Reflector, Antique Copper Trim Ring 999TBZ= Tuscan Bronze Reflector, Tuscan Bronze Trim Ring

999P White Trim with Clear Specular Reflector

**999MB** White Trim with Specular Black Reflector