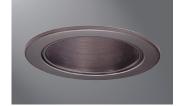

999AC= Antique Copper Reflector, Antique Copper Trim Ring 999TBZ= Tuscan Bronze Reflector, Tuscan Bronze Trim Ring

999P White Trim with Clear Specular Reflector

**999MB** White Trim with Specular Black Reflector

**999TBZ** Tuscan Bronze Trim with Tuscan Bronze Reflector