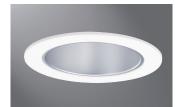

999AC= Antique Copper Reflector, Antique Copper Trim Ring 999TBZ= Tuscan Bronze Reflector, Tuscan Bronze Trim Ring

999P White Trim with Clear Specular Reflector

**999MB** White Trim with Specular Black Reflector