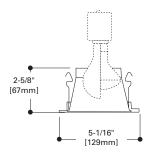

## DESCRIPTION

Reflector trim for 4" H99 incandescent family, and the 4" H470 and H471 CFL family of recessed housings. Die cast trim ring with metal reflector. Reflector and trim ring available in a variety of finishes. Three "cat's paw" springs secure trim in housing.

999 is designed for use with the following small aperture housings.

- Incandescent Housing
  H99TAT 40W R16, 50W R20, 50W PAR20
  H99RTAT 40W R16, 50W R20, 50W PAR20
  H99ICAT 40W R16, 50W R20, 50W PAR20
- Compact Fluorescent Housing H470ICAT - 13W Triple Twin Tube, 4-pin CFL H470RICAT - 13W Triple Twin Tube, 4-pin CFL H471ICAT - 18W Triple Twin Tube, 4-pin CFL H471RICAT - 18W Triple Twin Tube, 4-pin CFL