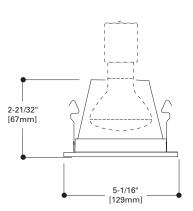

## DESCRIPTION

The 955 shower trim for Halo 4" H99 incandescent family and Halo 4" H470 CFL family of recessed housings. The 955 features a Prismatic Flat lens, a Matte White non-conductive and non-corrosive trim ring, and an upper specular clear reflector optic. The 955 is wet location listed for use in protected ceiling, shower application. Three pressure springs secure trim in housing.

## SPECIFICATION FEATURES

955 is listed for use with the following 4" small aperture housings.

Line Voltage Housings
H99TAT - 50W PAR20, 50W R20, 40W A19
H99RTAT - 50W PAR20
H99ICAT - 30W R20, 35W PAR20

 Compact Fluorescent Housing H470ICAT - 13WTripleTwinTube, 4-pin CFL H470RICAT - 13WTripleTwinTube, 4-pin CFL

|   | Trim                                                |
|---|-----------------------------------------------------|
|   |                                                     |
| ſ | 955PS= Prismatic Lens Shower Light, White Trim Ring |