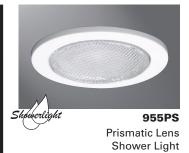

## DESCRIPTION

The 955 shower trim for Halo 4" H99 incandescent family and Halo 4" H470 CFL family of recessed housings. The 955 features a Prismatic Flat lens, a Matte White non-conductive and non-corrosive trim ring, and an upper specular clear reflector optic. The 955 is wet location listed for use in protected ceiling, shower application. Three pressure springs secure trim in housing.

955 Prismatic Lens Shower Light

4" TRIMS

Note: Specifications and Dimensions subject to change without notice.