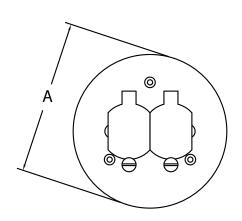

## **Duplex Cover - Bronze**

| Part<br>Number | Trade Size            | Carton<br>Quantity | "A"   |
|----------------|-----------------------|--------------------|-------|
| 5133678        | Duplex Cover - Bronze | 10                 | 5.500 |