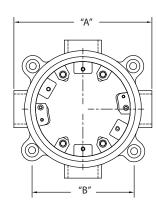

15.0 cubic inch per inch of depth 90.0 cubic inch maximum volume Minimum concrete depth - 3"

| Part<br>Number | Trade Size                                                                                                              | Carton<br>Quantity | "A"   | "B"   | "C"   | "D'   |
|----------------|-------------------------------------------------------------------------------------------------------------------------|--------------------|-------|-------|-------|-------|
| 5133760        | Floor Box Base<br>4-3/4" Hubs, 4-3/4" to 1/2" Reducers, Level<br>Ring and Pour Cover                                    | 9                  | 6.438 | 3.563 | 4.563 | 6.000 |
| 5133758        | Floor Box Base<br>2-3/4" Hubs & 2-1" Hubs<br>2-3/4" to 1/2" Reducers , 2-1" to 3/4" Reducers, Level Ring and Pour Cover | 9                  | 6.438 | 3.563 | 4.563 | 6.000 |