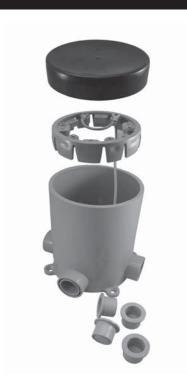

## **Round Floor Box**

A cylindrical enclosure designed to be embedded in a concrete floor with some excess length remaining above the plane of the floor. Excess is trimmed flush with the concrete. Sold as a kit with one leveling ring, 4 blank hubs (Stoppers), 4 reducing bushings and one polyethylene temporary pour lid

15.0 cubic inch per inch of depth 90.0 cubic inch maximum volume Minimum concrete depth - 3"

| Part<br>Number | Trade Size                                                                                                              | Carton<br>Quantity | "A"   | "B"   | "C"   | "D'   |
|----------------|-------------------------------------------------------------------------------------------------------------------------|--------------------|-------|-------|-------|-------|
| 5133760        | Floor Box Base<br>4-3/4" Hubs, 4-3/4" to 1/2" Reducers, Level<br>Ring and Pour Cover                                    | 9                  | 6.438 | 3.563 | 4.563 | 6.000 |
| 5133758        | Floor Box Base<br>2-3/4" Hubs & 2-1" Hubs<br>2-3/4" to 1/2" Reducers , 2-1" to 3/4" Reducers, Level Ring and Pour Cover | 9                  | 6.438 | 3.563 | 4.563 | 6.000 |