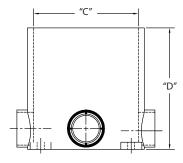

15.0 cubic inch per inch of depth 90.0 cubic inch maximum volume Minimum concrete depth - 3"

| Part<br>Number | Trade Size                                                                                                              | Carton<br>Quantity | "A"   | "B"   | "C"   | "D'   |
|----------------|-------------------------------------------------------------------------------------------------------------------------|--------------------|-------|-------|-------|-------|
| 5133760        | Floor Box Base<br>4-3/4" Hubs, 4-3/4" to 1/2" Reducers, Level<br>Ring and Pour Cover                                    | 9                  | 6.438 | 3.563 | 4.563 | 6.000 |
| 5133758        | Floor Box Base<br>2-3/4" Hubs & 2-1" Hubs<br>2-3/4" to 1/2" Reducers , 2-1" to 3/4" Reducers, Level Ring and Pour Cover | 9                  | 6.438 | 3.563 | 4.563 | 6.000 |