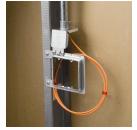

## Box Eliminator Conduit Support with Mounting Plate – MP1SCB

- Eliminates need for electrical box when datacomm cables are run in conduit ٠
- Mounting plate kits include mounting plate, conduit support and screws