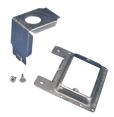

## Box Eliminator Conduit Support with Mounting Plate – MP1SCB

- Eliminates need for electrical box when datacomm cables are run in conduit ٠
- Mounting plate kits include mounting plate, conduit support and screws