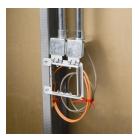

## Box Eliminator Conduit Support with Mounting Plate – MP1SCB

- Eliminates need for electrical box when datacomm cables are run in conduit ٠
- Mounting plate kits include mounting plate, conduit support and screws