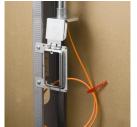

## Box Eliminator Conduit Support with Mounting Plate – MP1SCB

- Eliminates need for electrical box when datacomm cables are run in conduit ٠
- Mounting plate kits include mounting plate, conduit support and screws