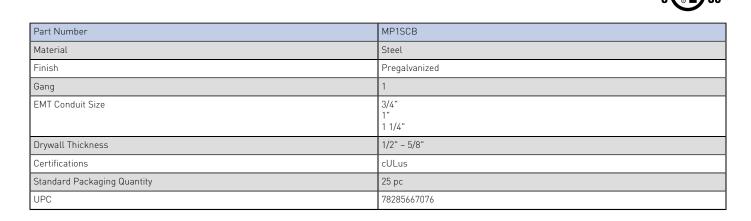

## Box Eliminator Conduit Support with Mounting Plate – MP1SCB

- Eliminates need for electrical box when datacomm cables are run in conduit ٠
- Mounting plate kits include mounting plate, conduit support and screws