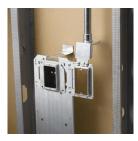

## Box Eliminator Conduit Support with Mounting Plate – MP1SCB

- Eliminates need for electrical box when datacomm cables are run in conduit ٠
- Mounting plate kits include mounting plate, conduit support and screws