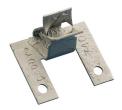

## 740 Pipe Sleeve Positioner – 740

- Used to position pipe sleeves and prevent movement during concrete pours •
- Requires only a hammer to install
- Can be used for Schedule 40 pipe with sleeve diameter of 2" through 6" •
- ٠ Can be used for wall thicknesses of 5/16" and under with all sleeve diameters

| Part Number                 | 740          |
|-----------------------------|--------------|
| Material                    | Spring Steel |
| Finish                      | CADDY ARMOUR |
| Standard Packaging Quantity | 100 рс       |
| UPC                         | 78285675200  |

No load rating, for positioning only.

For pipe sizes 6" to 14" use 4H Hammer-On Flange Clip, Side Mount

WARNING

Pentair products shall be installed and used only as indicated in Pentair's product instruction sheets and training materials. Instruction sheets are available at erico.pentair.com and from your Pentair customer service representative. Improper installation, misuse, misapplication or other failure to completely follow Pentair's instructions and warnings may cause product malfunction, property damage, serious bodily injury and death and/or void your warranty.