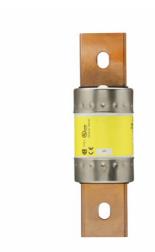

# **LPJ Low Peak**

LPJ-350SP

UPC:051712522830

**Dimensions:** 

Height: 7.13 INLength: 2 INWidth: 2 IN

Weight: 1.5 LB

## **Specifications:**

• Type: Current-limiting, Time-delay

Application: Specialized circuits and industrial control

Amperage Rating: 350A

• Voltage Rating: 600 Vac, 300 Vdc

• Interrupt Rating: 300 kAIC at 600 Vac, 100

kAIC Vdc

Fuse Indicator: Non Indicating
Packaging Type: Standard
Response Time: 10 S at 500%

Diameter: 2.11 INClass: Class J

• Connection: Bolted blade end X bolted blade

end

• Number Of Elements: Dual