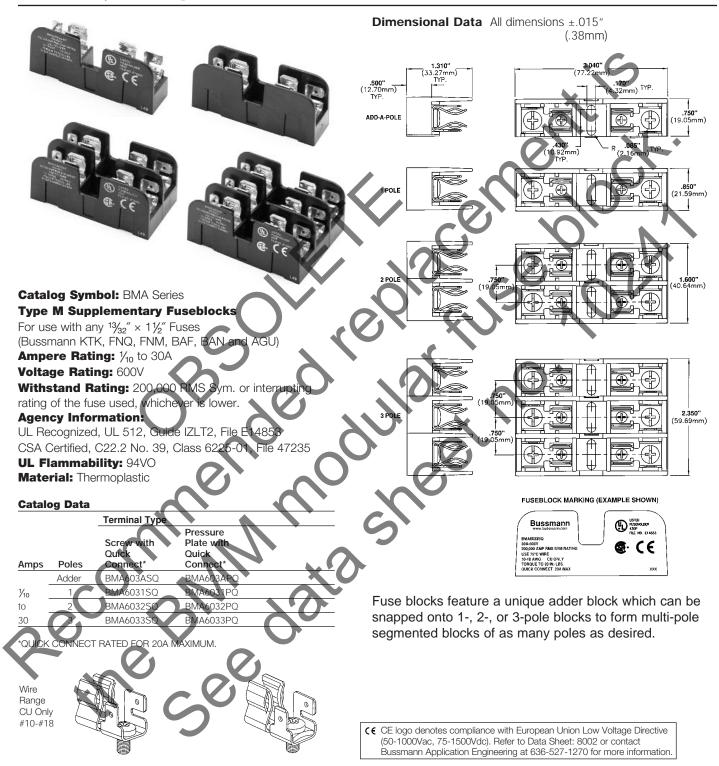

## **Bussmann**®

**BMA** Series

## Supplementary Fuseblocks Type M, For ${}^{13}\!\!\!/_{32}$ " × $1{}^{1}\!\!/_{2}$ " Fuses 600 Volt, 30 Amps

The only controlled copy of this Data Sheet is the electronic read-only version located on the Bussmann Network Drive. All other copies of this document are by definition uncontrolled. This bulletin is intended to clearly present comprehensive product data and provide technical information that will help the end user with design applications. Bussmann reserves the right, without notice, to change design or construction of any products and to discontinue or limit distribution of any products. Bussmann also reserves the right to change or update, without notice, any technical information control this bulletin. Once a product has been selected, it should be tested by the user in all possible applications.