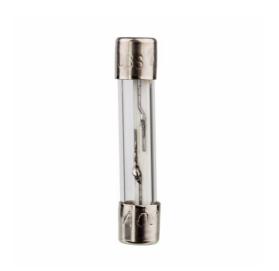

## **Fast-Acting Fuse**

**AGC-1/20** 

UPC:051712703772

**Dimensions:** 

Height: 8.81 INLength: 13.38 INWidth: 11.31 IN

Weight: .008 LB

## **Specifications:**

Application: Electronic circuitsAmperage Rating: 1/20A

Voltage Rating: 250 Vac, 32 Vdc (self certified)
Interrupt Rating: 35 AIC at 250 Vac, 10 kAIC at 125 Vac

Fuse Indicator: Non IndicatingPackaging Type: Standard

 Response Time: 60 min maximum at 135%, 120 s maximum at 200%

• Connection: Ferrule end X ferrule end