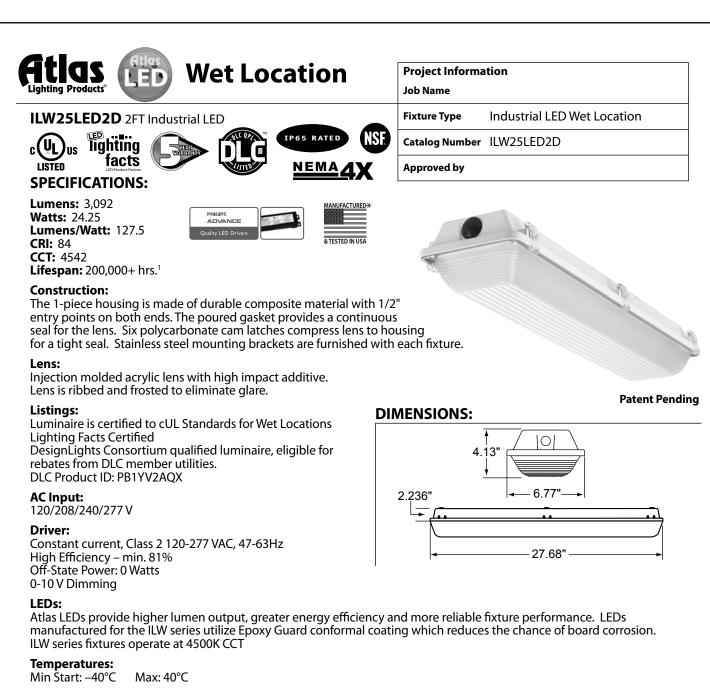

Ratings:

NEMA4X IP65 NSF

#### Installation:

Fixture retains the same knock-out sizes and positions as previous models, reducing wiring costs.

#### **Applications:**

Cold storage, garages, refrigerated cases, stairwells, storage areas, fuel pump canopy.

#### Testing:

Atlas LED luminaires have been tested by an independent laboratory in accordance with IESNA LM-79 & LM-80, and have received the Department of Energy "Lighting Facts" label.

Warranty: Five-year limited warranty

**Options:** L = Stainless Steel Latches, 3C = 3' Cord, 6C = 6' Cord

#### Weight: 4.4 lbs.

<sup>1</sup>LED Life Span Based Upon LM-80 Test Results

#### Rebates and Incentives are available in many areas. Contact an Atlas Representative for more information.

## ATLAS LIGHTING PRODUCTS, INC.

PO BOX 2348 | B