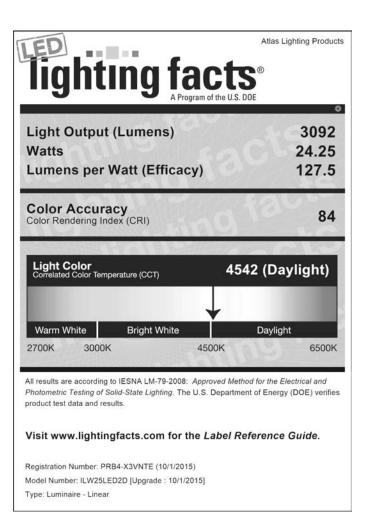

#### Testing:

Atlas LED luminaires have been tested by an independent laboratory in accordance with IESNA LM-79 & LM-80, and have received the Department of Energy "Lighting Facts" label.

Warranty: Five-year limited warranty