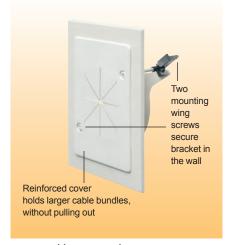

Its reinforced, slotted cover holds a larger bundle of low voltage cable secure and allows the pass-through of even the largest HDMI connectors.

When tightened, mounting wing screws hold the bracket securely against the wall. You can level or straighten the CE1RP by rotating it, then tightening the screws.