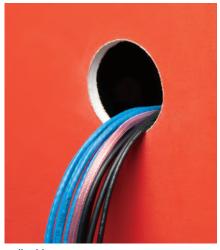

## Non-metallic • Handles larger bundles of low voltage cable

Determine bracket position. Cut opening with a 3.5" hole saw.

Pull cable...

...through the slotted opening in CE1RP. Insert into hole. Level, straighten the bracket.