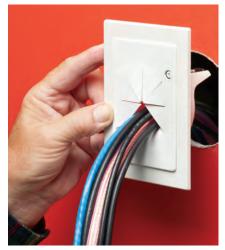

## Non-metallic • Handles larger bundles of low voltage cable

Determine bracket position. Cut opening with a 3.5" hole saw.

Pull cable...

...through the slotted opening in CE1RP. Insert into hole. Level, straighten the bracket.