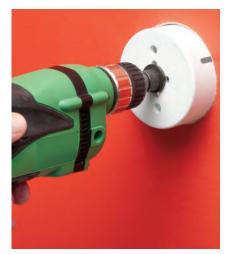

#### Installs FAST with a hole saw • Non-metallic

Arlington's heavy-duty, super-sturdy

CE1RP Cable Entry Bracket is the fastest
way to install a bundle of Class 2 low
voltage wiring. Our new entry bracket
installs quickly and easily with a 3.5"
hole saw, saving time and money.

- Installs with a 3.5" hole saw in less than a minute
- Adjusts to fit 1/4" to 1-1/2" wall thicknesses

Check out the new CE1RP, and our entire line of time-saving low voltage mounting brackets.

1 Stauffer Industrial Park Scranton, PA 18517 800/233.4717 Fax 570/562.0646

## Non-metallic • Handles larger bundles of low voltage cable

Determine bracket position. Cut opening with a 3.5" hole saw.

Pull cable...

...through the slotted opening in CE1RP. Insert into hole. Level, straighten the bracket.