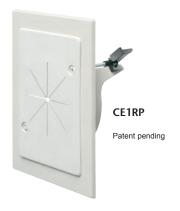

# CE1RP Cable Entry Bracket

Tighten the two mounting wing screws to pull the CE1RP securely against the wall board.

Completed installation.

CE1RP Cable Entry Bracket

| 7  | 7   | <b>,</b> |   |
|----|-----|----------|---|
|    | 72  |          |   |
| Ar | lin | gto      | n |