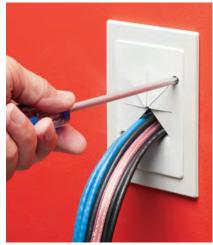

## Non-metallic • Handles larger bundles of low voltage cable

Determine bracket position. Cut opening with a 3.5" hole saw.

Pull cable...

...through the slotted opening in CE1RP. Insert into hole. Level, straighten the bracket.

Tighten the two mounting wing screws to pull the CE1RP securely against the wall board.

Completed installation.

CE1RP Cable Entry Bracket

| 7  | 7   | <b>,</b> |   |
|----|-----|----------|---|
|    | 72  |          |   |
| Ar | lin | gto      | n |