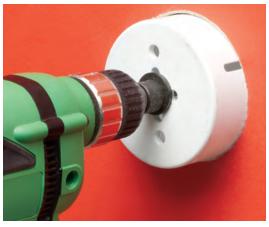

#### Installs FAST with a hole saw • Non-metallic

Arlington's heavy-duty, super-sturdy

CE1RP Cable Entry Bracket is the fastest
way to install a bundle of Class 2 low
voltage wiring. Our new entry bracket
installs quickly and easily with a 3.5"
hole saw, saving time and money.

- Installs with a 3.5" hole saw in less than a minute
- Adjusts to fit 1/4" to 1-1/2" wall thicknesses

Check out the new CE1RP, and our entire line of time-saving low voltage mounting brackets.

1 Stauffer Industrial Park Scranton, PA 18517 800/233.4717 Fax 570/562.0646

## Non-metallic • Handles larger bundles of low voltage cable

Determine bracket position. Cut opening with a 3.5" hole saw.

Pull cable...

...through the slotted opening in CE1RP. Insert into hole. Level, straighten the bracket.