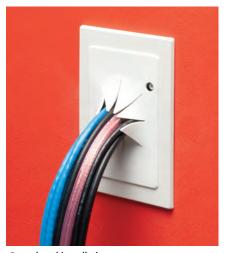

Tighten the two mounting wing screws to pull the CE1RP securely against the wall board.

Completed installation.

CE1RP Cable Entry Bracket

| 7  | 7   | <b>,</b> |   |
|----|-----|----------|---|
|    | 72  |          |   |
| Ar | lin | gto      | n |