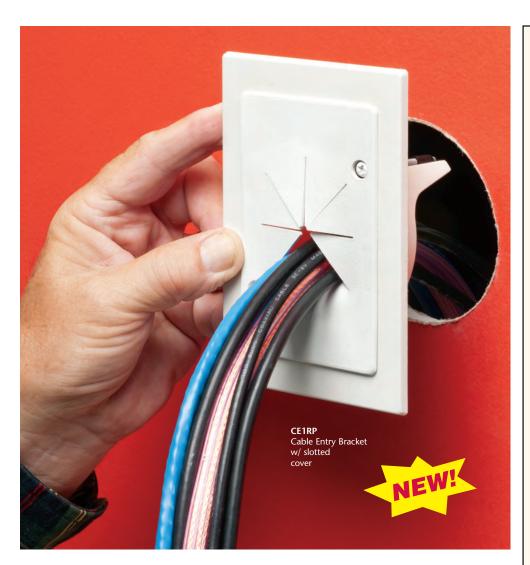

### Cable Entry Bracket with Slotted Cover

#### Installs FAST with a hole saw • Non-metallic

Arlington's heavy-duty, super-sturdy

CE1RP Cable Entry Bracket is the fastest
way to install a bundle of Class 2 low
voltage wiring. Our new entry bracket
installs quickly and easily with a 3.5"
hole saw, saving time and money.

Its reinforced, slotted cover holds a larger bundle of low voltage cable secure and allows the pass-through of even the largest HDMI connectors.

When tightened, mounting wing screws hold the bracket securely against the wall. You can level or straighten the CE1RP by rotating it, then tightening the screws.

- Installs with a 3.5" hole saw in less than a minute
- Adjusts to fit 1/4" to 1-1/2" wall thicknesses

Check out the new CE1RP, and our entire line of time-saving low voltage mounting brackets.

1 Stauffer Industrial Park Scranton, PA 18517 800/233.4717 Fax 570/562.0646