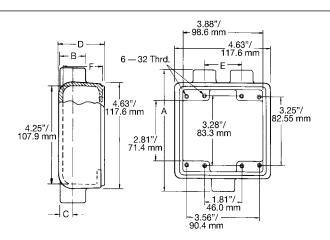

## FS and FD Two Gang and Cast Hub Device Box Wiring Capacity and Dimensions

| Wiring Capacity |                                              |            |  |
|-----------------|----------------------------------------------|------------|--|
| Hub Size        | Capacity (in <sup>3</sup> /dm <sup>3</sup> ) |            |  |
| (inches)        | FS                                           | FD         |  |
| 1/2             | 32.00/0.52                                   | 45.00/0.74 |  |
| 3/4             | 32.00/0.52                                   | 45.00/0.74 |  |
| 1               | 32.00/0.52                                   | 45.00/0.74 |  |

## Dimensions

|          | Dimensions in Inches/Millimeters |           |           |           |           |           |           |           |
|----------|----------------------------------|-----------|-----------|-----------|-----------|-----------|-----------|-----------|
| Hub Size | D                                |           |           |           |           |           | F         |           |
| (inches) | Α                                | В         | C         | "FS"      | "FD"      | E         | "FS"      | "FD"      |
| 1/2      | 5.88/149.4                       | 1.13/28.7 | 0.63/16.0 | 2.00/50.8 | 2.69/68.3 | 1.88/47.8 | 1.78/45.2 | 2.44/62.0 |
| 3/4      | 5.88/149.4                       | 1.38/35.1 | 0.75/19.1 | 2.00/50.8 | 2.69/68.3 | 1.88/47.8 | 1.78/45.2 | 2.44/62.0 |
| 1        | 6.31/160.3                       | 1.69/42.9 | 0.94/23.9 | 2.00/50.8 | 2.69/68.3 | 2.06/52.3 | 1.78/45.2 | 2.44/62.0 |